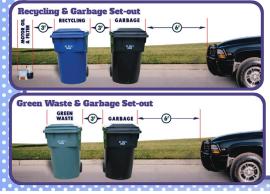

Container Set-Out Instructions: Containers placed too close to each other requires drivers to leave their automated trucks to provide service. This greatly reduces efficiency and may lead to increased service costs. For the very best possible service, please:

- Place containers at streetside so they do not block pedestrian use of the sidewalks.

• Place containers at least three (3) feet away from each other.

• Keep containers a minimum of six (6) feet away from cars, boats and

other stationary objects to avoid risk of private property damage.

clear and improves the appearance of your neighborhood.

• Place containers at streetside so handles face your residence. • Containers must be at streetside no later than 6:00 a.m. on your scheduled collection day, holidays included. Please return your containers to your yard after they are serviced. This keeps streets